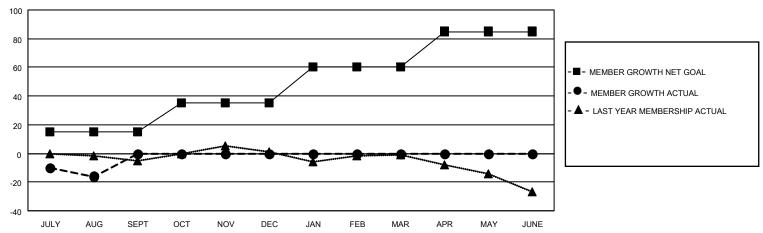

### District 33 N

Results as of: 8/31/2020

|               | Club          | s         |               | Members RESULTS FOR 2020-2021 |                       |                         |                                                    |  |
|---------------|---------------|-----------|---------------|-------------------------------|-----------------------|-------------------------|----------------------------------------------------|--|
|               | RESULTS FOR   | 2020-2021 |               |                               |                       |                         |                                                    |  |
| QUARTER       | NEW CLUB GOAL | NEW CLUBS | DROPPED CLUBS | QUARTER MEMB                  | ER GROWTH NET<br>GOAL | MEMBER GROWTH<br>ACTUAL | DROPPED<br>MEMBERS ACTUAL<br>(including transfers) |  |
| JULY/AUG/SEPT | 1             | 0         | 0             | JULY/AUG/SEPT                 | 15                    | 8                       | 22                                                 |  |
| OCT/NOV/DEC   | 0             | 0         | 0             | OCT/NOV/DEC                   | 20                    | 0                       | 0                                                  |  |
| JAN/FEB/MAR   | 0             | 0         | 0             | JAN/FEB/MAR                   | 25                    | 0                       | 0                                                  |  |
| APR/MAY/JUNE  | 1             | 0         | 0             | APR/MAY/JUNE                  | 25                    | 0                       | 0                                                  |  |

#### GOALS AND ACTUAL MEMBERS CUMULATIVE

| DROPPED CLUBS: 0 |    | 4 CLUBS OF 40 ADDED 1 OR MORE | GENDER DISTRIBUTION             |              |     |
|------------------|----|-------------------------------|---------------------------------|--------------|-----|
|                  |    | NEW MEMBERS                   | MALE                            | 749 (62.63%) |     |
|                  |    |                               | FEMALE                          | 447 (37.37%) |     |
| DROPPED MEMBERS  |    |                               |                                 |              |     |
| DECEASED         | 2  | CLICK HERE FOR CUMULATIVE     | TOTAL FAMILY UNIT MEMBERS       |              | 150 |
| CLUB CANCELLED 0 |    | MEMBERSHIP DATA               |                                 |              | 70  |
| OTHER            | 20 |                               | FAMILY MEMBERS PAYING HALF DUES |              | 76  |
| TOTAL            | 22 |                               |                                 |              |     |