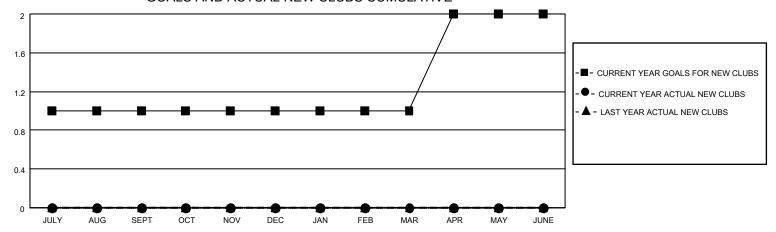

### District 33 N

Results as of: 8/31/2020

|               | Club          | s         |               | Members RESULTS FOR 2020-2021 |                       |                         |                                                    |  |
|---------------|---------------|-----------|---------------|-------------------------------|-----------------------|-------------------------|----------------------------------------------------|--|
|               | RESULTS FOR   | 2020-2021 |               |                               |                       |                         |                                                    |  |
| QUARTER       | NEW CLUB GOAL | NEW CLUBS | DROPPED CLUBS | QUARTER MEMB                  | ER GROWTH NET<br>GOAL | MEMBER GROWTH<br>ACTUAL | DROPPED<br>MEMBERS ACTUAL<br>(including transfers) |  |
| JULY/AUG/SEPT | 1             | 0         | 0             | JULY/AUG/SEPT                 | 15                    | 8                       | 22                                                 |  |
| OCT/NOV/DEC   | 0             | 0         | 0             | OCT/NOV/DEC                   | 20                    | 0                       | 0                                                  |  |
| JAN/FEB/MAR   | 0             | 0         | 0             | JAN/FEB/MAR                   | 25                    | 0                       | 0                                                  |  |
| APR/MAY/JUNE  | 1             | 0         | 0             | APR/MAY/JUNE                  | 25                    | 0                       | 0                                                  |  |

### GOALS AND ACTUAL NEW CLUBS CUMULATIVE